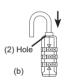

## HOW TO SET

The original number is 0-0-0. To set your own combination, please follow these easy steps:

- 1. Pull up the shackle (1) (a).
- Rotate the shackle 90° counterclockwise (b). Hold down (2) and continue to turn another 90° counterclockwise (c).
- Set your own combination by turning dials (3) to the convex line (eg.888).
- Turn the shackle back as normal. Then the setting is completed.
- Dial your numbers to the convex line, pull the shackle to open.
- Insert the shackle and scramble the num bers to lock. Repeat the above to reset.