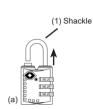

## HOW TO SET

The original number is 0-0-0. To set your own combination, please follow these easy steps:

- 1. Pull up the shackle (1) (a).
- Rotate the shackle 90° counterclockwise (b). Hold down (2) and continue to turn another 90° counterclockwise (c).
- Set your own combination by turning dials (3) to the convex line (eg.888).
- Turn the shackle back as normal. Then the setting is completed.
- Dial your numbers to the convex line, pull the shackle to open.
- Insert the shackle and scramble the num bers to lock. Repeat the above to reset.