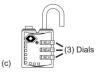

## HOW TO SET

The original number is 0-0-0. To set your own combination, please follow these easy steps:

- 1. Pull up the shackle (1) (a).
- Rotate the shackle 90° counterclockwise (b). Hold down (2) and continue to turn another 90° counterclockwise (c).
- Set your own combination by turning dials (3) to the convex line (eg.888).
- Turn the shackle back as normal. Then the setting is completed.
- Dial your numbers to the convex line, pull the shackle to open.
- Insert the shackle and scramble the num bers to lock. Repeat the above to reset.