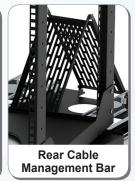

360° Rotating Plate

Slides out to 500mm / 20"

- Rotates 360° in either direction
- Locking base, with 2 slam locks

The R8010, 19 Inch Slide and Rotate Rack comes with a folding cable management bar which can be fitted to the rear and extends as the rack is pulled out - eliminating cable tension.