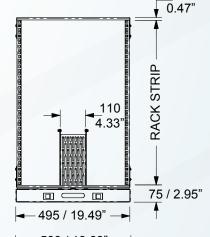

360° Rotating Plate

Slides out to 500mm / 20"

- Rotates 360° in either direction
- Locking base, with 2 slam locks

The R8010, 19 Inch Slide and Rotate Rack comes with a folding cable management bar which can be fitted to the rear and extends as the rack is pulled out - eliminating cable tension.

The base plate is designed to be securely bolted or screwed to a flat, solid surface to ensure maximum stability.

The R8010, 19 Inch Slide and Rotate Rack consists of a top unit, a rotating base unit and a folding cable management bar. Choose a rail height, from 2U up to 25U (recommended max height).