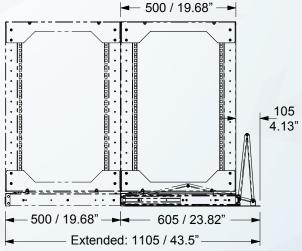

360° Rotating Plate

Slides out to 500mm / 20"

- Rotates 360° in either direction
- Locking base, with 2 slam locks

The R8010, 19 Inch Slide and Rotate Rack comes with a folding cable management bar which can be fitted to the rear and extends as the rack is pulled out - eliminating cable tension.