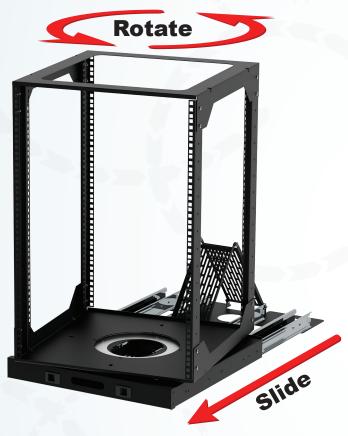

## **R8010 - Slide and Rotate Rack**

## A simple and innovative design for quick and easy access to your equipment.

The R8010, 19 Inch Slide and Rotate Rack with cable management bar is designed for greater accessibility to rack mount equipment and cables.

360° Rotating Plate

Slides out to 500mm / 20"

- Rotates 360° in either direction
- Locking base, with 2 slam locks

The R8010, 19 Inch Slide and Rotate Rack comes with a folding cable management bar which can be fitted to the rear and extends as the rack is pulled out - eliminating cable tension.

The base plate is designed to be securely bolted or screwed to a flat, solid surface to ensure maximum stability.

The R8010, 19 Inch Slide and Rotate Rack consists of a top unit, a rotating base unit and a folding cable management bar. Choose a rail height, from 2U up to 25U (recommended max height).