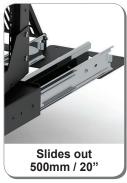

360° Rotating Plate

Slides out to 500mm / 20"

- Rotates 360° in either direction
- Locking base, with 2 slam locks

The R8010, 19 Inch Slide and Rotate Rack comes with a folding cable management bar which can be fitted to the rear and extends as the rack is pulled out - eliminating cable tension.